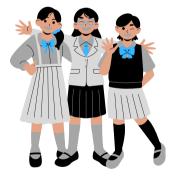

### Boys

Navy, Khaki, or Black pants or shorts Royal, navy, light blue, or white polo or button down shirts (collared)

### Girls

Navy, Khaki, Black or Idlewild Plaid skirts, pants, shorts, or jumpers Royal, navy, light blue or white polo or button down shirts (collared)

2022-23

\*\*Idlewild t-shirts, sweatshirts, and hoodies purchased from the PTO Spirit Store may be worn any day of the week.